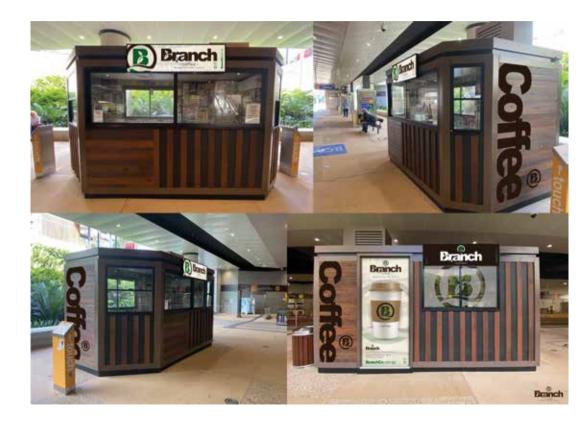

### Signage / Doors / Banners

Visualisation: External branding of kiosk #3

Example 2: TBC