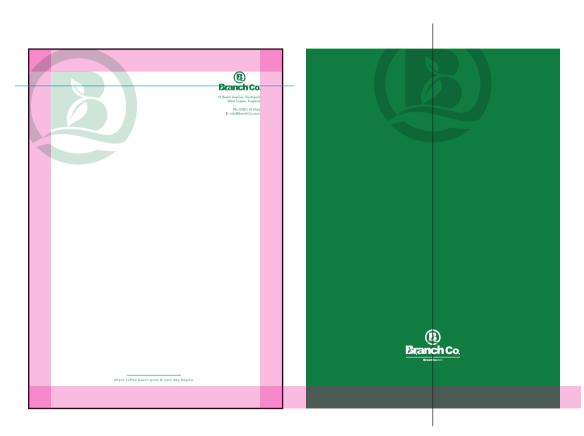

### front letterhead

- -Logo width 58mm
- -Logo distance from left margin 20mm
- -The distance between top margin and logo is equal with 2 times the logo height

### back letterhead

- -Type is centred on page and aligned bottom with the info placed on front ( 20mm from the page bottom )
- -Logo detail from top is centred on the page and cut to 50% height
- -The logo detail black transparency set to 16%